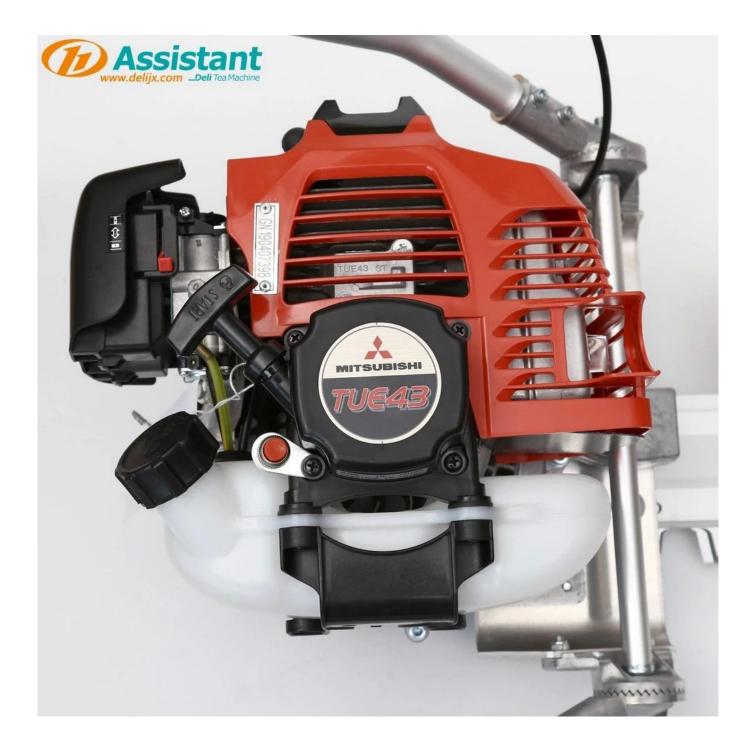

### DESCRIPTION

DL-3CXP-110 <u>Tea Plant Pruning Machine</u> use MITSUBISHI TU33 2 stroke engine, power 1.0kw 1.25HP, displacement 32.6cc, with 1140mm striaght blade, suitable for flat tea garden pruning, more efficient pruning.

### SPECIFICATION

Tea Plant Pruning Machine specification list:

| Model         | DL-3CXP-110     |
|---------------|-----------------|
| Power model   | MITSUBISHI TU33 |
| Power         | 1.0 kW          |
| HP            | 1.25 HP         |
| Cutting width | 1140mm          |
| Blade type    | Straight type   |
| Weight        | 23kg            |

# Hedge Trimmer DL-3CXP-110

1.0 kw, 1.25 HP MITSUBISHI TU33 Engine 32.6 CC Displacement Double-Men Type