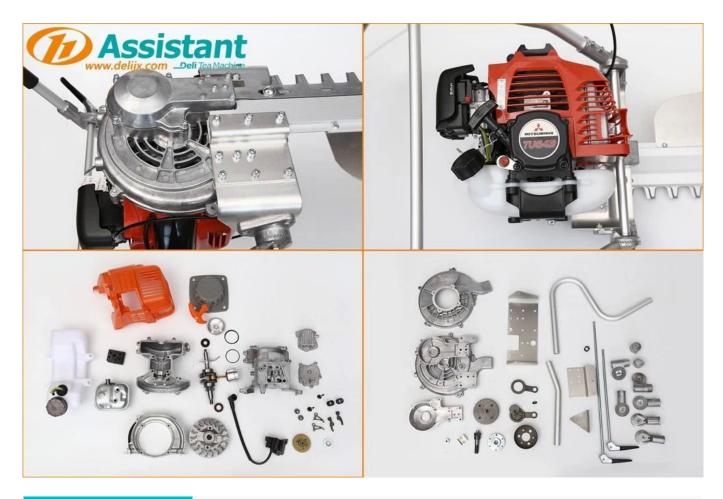

### DESCRIPTION

DL-3CXP-110 <u>Tea Plant Pruning Machine</u> use MITSUBISHI TU33 2 stroke engine, power 1.0kw 1.25HP, displacement 32.6cc, with 1140mm striaght blade, suitable for flat tea garden pruning, more efficient pruning.

### SPECIFICATION

Tea Plant Pruning Machine specification list:

| Model         | DL-3CXP-110     |
|---------------|-----------------|
| Power model   | MITSUBISHI TU33 |
| Power         | 1.0 kW          |
| HP            | 1.25 HP         |
| Cutting width | 1140mm          |
| Blade type    | Straight type   |
| Weight        | 23kg            |