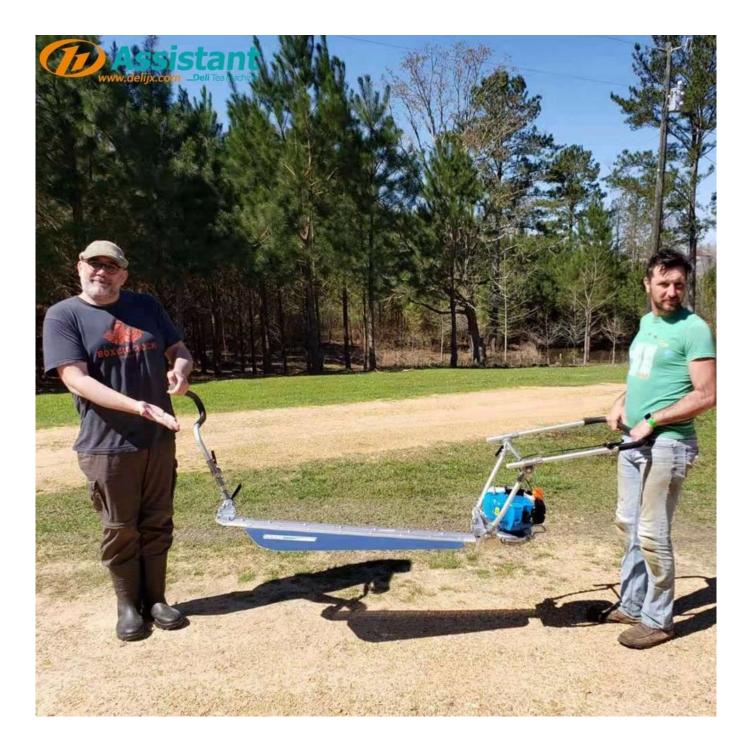

### DESCRIPTION

DL-3CXP-110 <u>Tea Plant Pruning Machine</u> use MITSUBISHI TU33 2 stroke engine, power 1.0kw 1.25HP, displacement 32.6cc, with 1140mm striaght blade, suitable for flat tea garden pruning, more efficient pruning.

# Hedge Trimmer DL-3CXP-110

1.0 kw, 1.25 HP MITSUBISHI TU33 Engine 32.6 CC Displacement Double-Men Type

## Cutting Width 1140 mm Strengthen Flat Blade Design

Website: <u>delijx.com</u> Email: <u>info@delijx.com</u> WhatsApp/ WeChat/ Tel: <u>0086-18120033767</u>