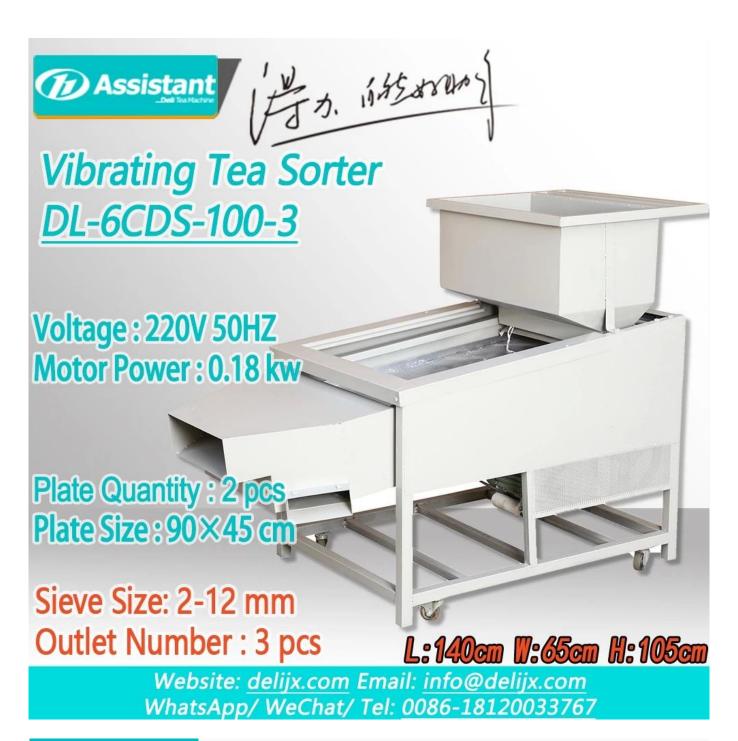

## **DESCRIPTION**

<u>The screening machine</u> is equipped with 2 mesh plates and 3 discharge ports, and the tea leaves of different lengths are screened out by vibration.

## **SPECIFICATION**

**Tea Leaf Grading Machine** specification list:

| DL-6CDS-100-3   |
|-----------------|
| 220V 50Hz       |
| Reciprocating   |
| 1400*650*1050mm |
| 3               |
| 3 pcs           |
| 900*450 mm      |
| 0.18 kw         |
|                 |