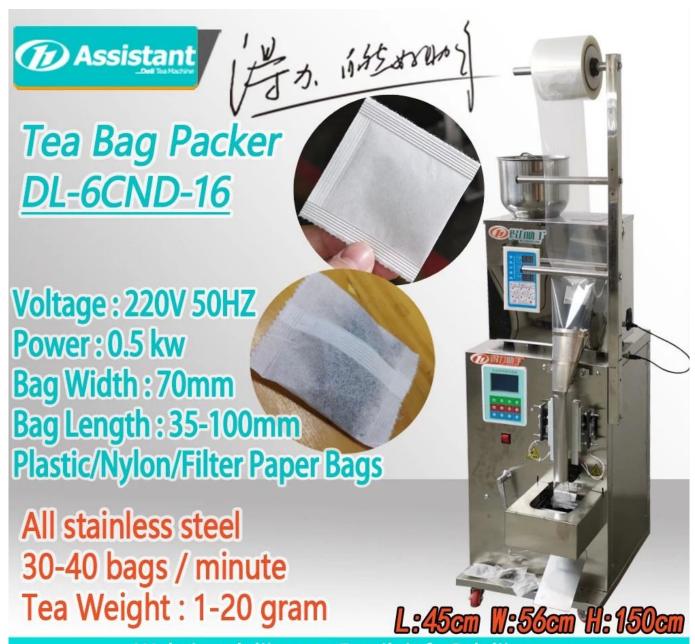

## **DESCRIPTION**

<u>Automatic Tea Bag Packing Machine Tea Bags Packer</u> is a highly intelligent packing machine, it has high speed, high efficiency, small malfunction, etc., the machine is an ideal tool for finished tea packing.

## **SPECIFICATION**

Small tea bag packing machine specification list:

| Model             | DL-6CND-16        |
|-------------------|-------------------|
| Bag width         | 70 mm             |
| Bag length range  | 35-100 mm         |
| Bag roll width    | 160 mm            |
| Final bag width   | 70 mm             |
| Work efficiency   | 6 kg/h (7g)       |
| Operating Voltage | 220 V             |
| Dimensions        | 450*560*920 mm    |
| Speed             | 30-40 bags/minute |