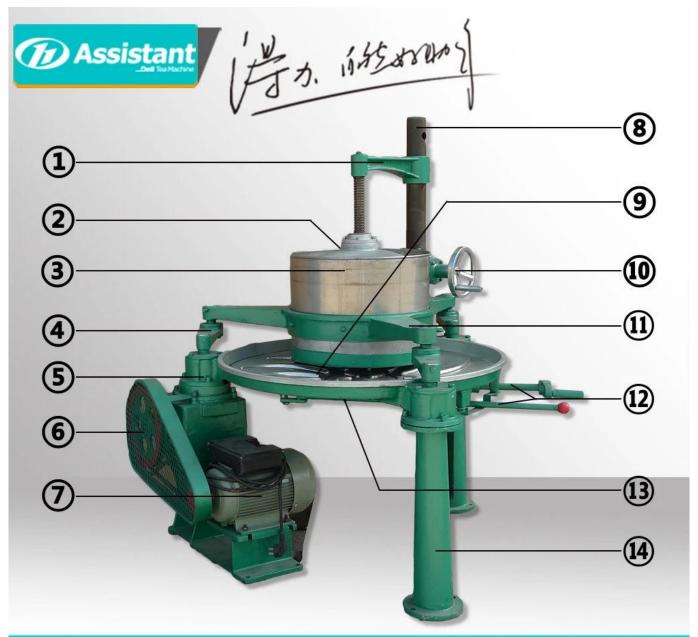

EXPLODED VIEW

# Website: <u>delijx.com</u> Email: <u>info@delijx.com</u> WhatsApp/ WeChat/ Tel: 0086-18120033767

| 1   | Transverse arm       | 8  | Support column       |
|-----|----------------------|----|----------------------|
| 2   | Barrel cover         | 9  | Rolling disc         |
| 3   | Stainless steel Drum | 10 | Handwheel            |
| 4   | Crank                |    | Support frame        |
| (5) | Transmission case    |    | Tea discharge handle |
| 6   | Transmission belt    |    | Tea outlet           |
| 7   | Drive motor          |    | Support leg          |