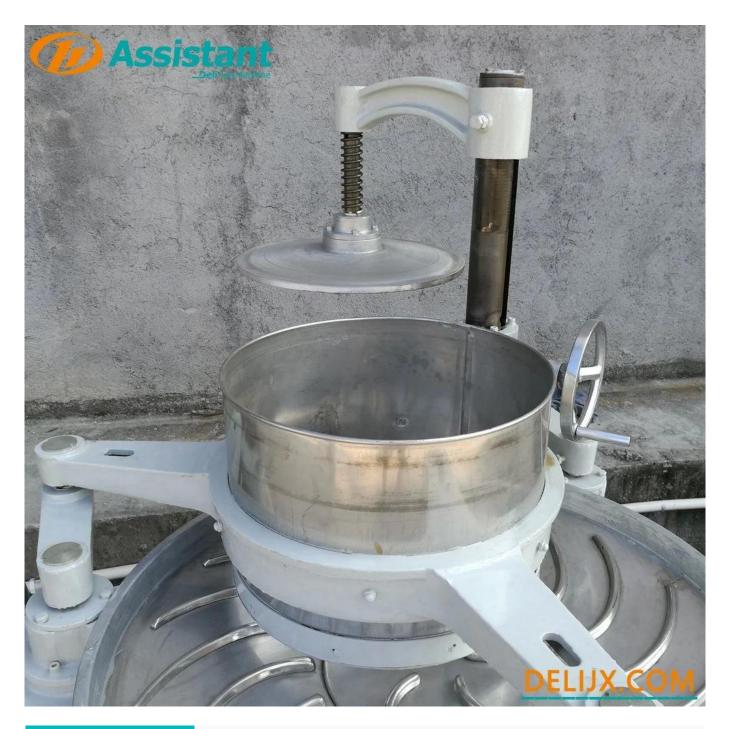

#### **ADVANTAGE**

- 1. Enlarged handwheel design, faster lifting of the barrel cover.
- 2. The supporting part of the machine is made of cast iron, which is strong and durable.
- 3. The rolling barrel, rolling disc, and rolling bar are all made of stainless steel, which is hygienic and environmentally friendly
- 4. The distance between the rolling barrel and the rolling disc of each machine is different to ensure that each machine can make the best quality tea.

**PHOTOS** 

Website: delijx.com Email: info@delijx.com WhatsApp/ WeChat/ Tel: 0086-18120033767