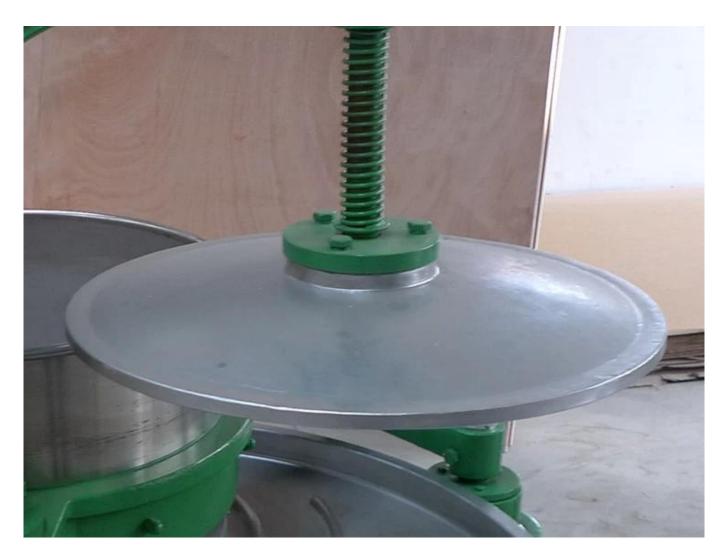

**PHOTOS** 

Website: delijx.com Email: info@delijx.com WhatsApp/ WeChat/ Tel: 0086-18120033767

Screw rod oblique opening design, the cover of the barrel will automatically rotate when it rises to the top, improving efficiency.

Turbine worm gearbox design, deceleration is stable and durable.

The unique design of the cover of the small and middle rolling machine can be rotated to improve the rate of strip-type tea.