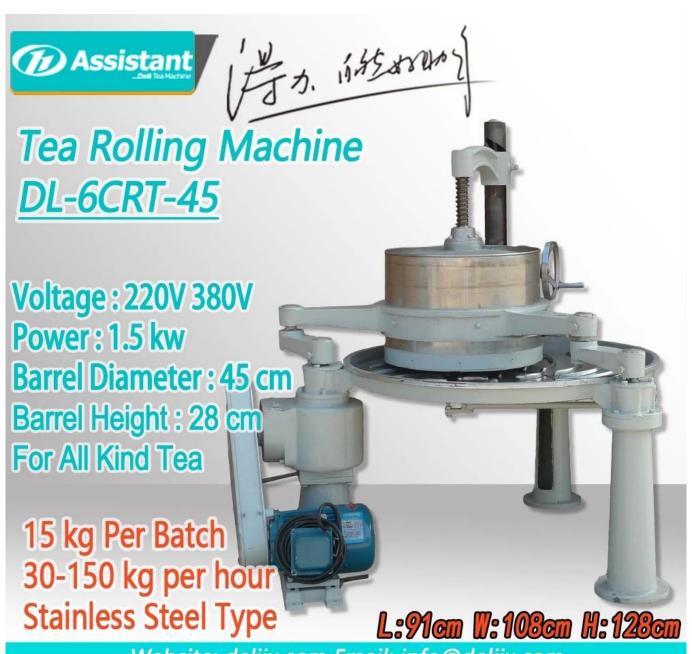

## <u>Tea Leaf Rolling Machine</u> specification list:

| Мо             | del           | DL-6CRT-45       |  |
|----------------|---------------|------------------|--|
| Dime           | nsion         | 910*1080*1280 mm |  |
| Input v        | oltage        | 380V / 50Hz      |  |
| Tea disc       | diameter      | 885 mm           |  |
| Barrel d       | iameter       | 450 mm           |  |
| Barrel         | height        | 280 mm           |  |
|                | Power         | 1.5 kW           |  |
| Matching motor | Speed         | 1400 RPM         |  |
|                | Rated voltage | 380 V            |  |
| Barrel speed   |               | 52 RPM           |  |
| Wei            | ight          | 175 Kg           |  |
| Max capacit    | y per batch   | 15 kg/batch      |  |
| Capacity fo    | r green tea   | 15-150 kg/h      |  |
| Capacity fo    | or black tea  | 15-30 kg/h       |  |

#### **DETAILS**

DL-6CRT-45 tea leaf kneading machine made of food grade stainless steel, capacity about 15 kg per batch, for rolling green tea about 15-150 kg per hour, for black tea can roll about 15-30 kg per hour.