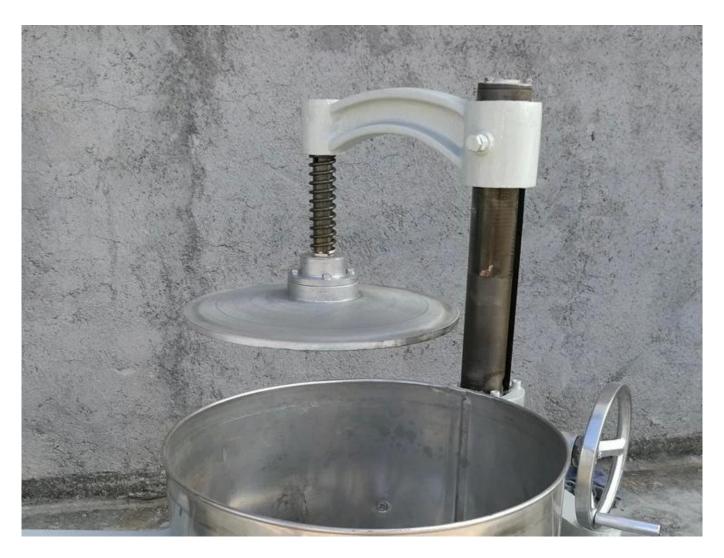

Screw rod oblique opening design, the cover of the barrel will automatically rotate when it rises to the top, improving efficiency.

Turbine worm gearbox design, deceleration is stable and durable.

The unique design of the cover of the small and middle rolling machine can be rotated to improve the rate of strip-type tea.

**PHOTOS** 

Website: delijx.com Email: info@delijx.com WhatsApp/ WeChat/ Tel: 0086-18120033767