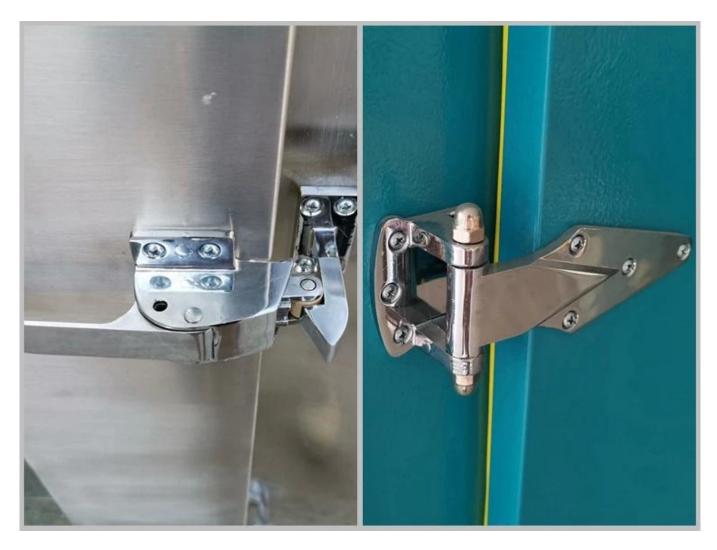

Using high-strength steel hinges and door handles, the service life of the machine is increased by 40% compared with other companies.

The door is lined with high-temperature resistant elastic rubber strips, which can seal the door of the machine to prevent hot air and water mist from escaping.