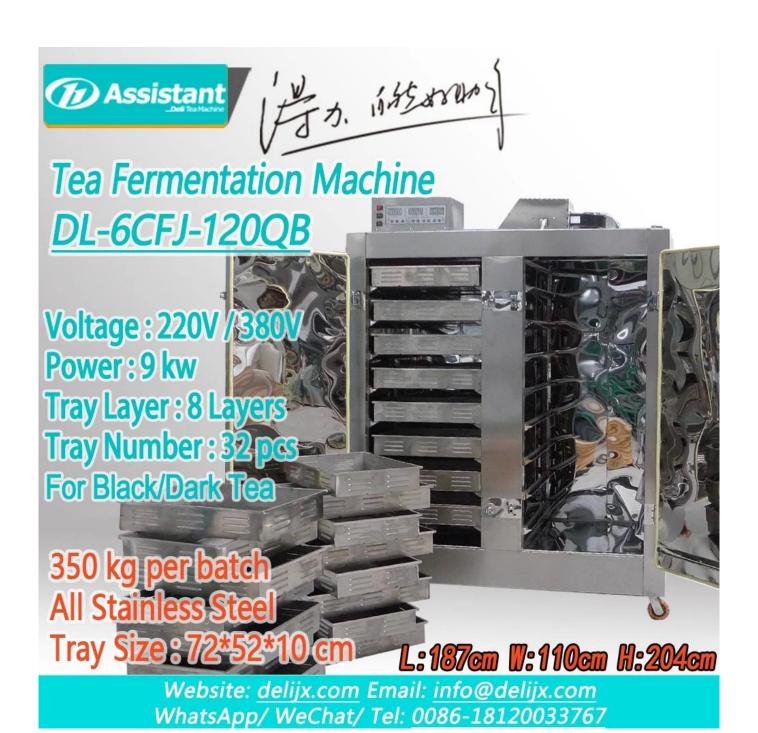

#### **SPECIFICATION**

**Electric Tea Fermentation Processing Machine specification list:** 

| Мо           | del     | DL-6CFJ-120QB     |  |  |
|--------------|---------|-------------------|--|--|
| Si           | ze      | 1870×1100×2040 mm |  |  |
| Volt         | age     | 220/50 V/Hz       |  |  |
| Heating      | g mode  | Heating wire      |  |  |
| Heating      | power   | 6.0 KW            |  |  |
| Heating      | g group | 1 Group           |  |  |
| Fa.          | Power   | 85 W              |  |  |
| Fan<br>motor | Speed   | 2200 rpm          |  |  |
| ITIOLOI      | Voltage | 220 V             |  |  |

| Tray size     | 720×520×100 mm |  |  |
|---------------|----------------|--|--|
| Tray quantity | 32 pcs         |  |  |
| Tray layers   | 2×8            |  |  |
| Efficiency    | 350 kg/time    |  |  |