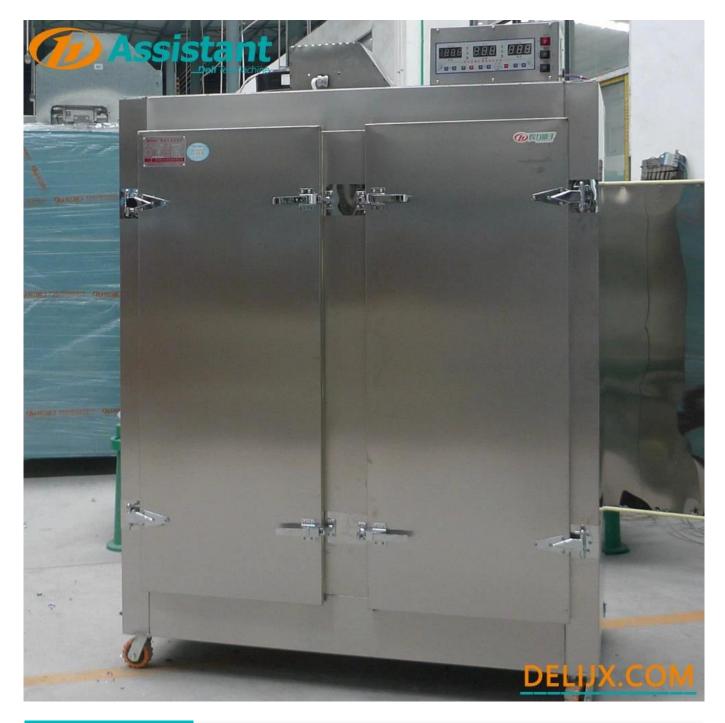

# EXPLODED VIEW

Website: delijx.com Email: info@delijx.com WhatsApp/ WeChat/ Tel: 0086-18120033767

| 1 | Control Pannel | 5 | Atomization Water Tank |  |  |
|---|----------------|---|------------------------|--|--|
| 2 | Machine Body   | 6 | Door                   |  |  |
| 3 | Hangle         | 7 | Hinge                  |  |  |
| 4 | Ferment Trays  | 8 | Wheels                 |  |  |

#### **SPECIFICATION**

**Electric Tea Fermentation Processing Machine specification list:** 

| Мо           | del     | DL-6CFJ-120QB     |  |  |
|--------------|---------|-------------------|--|--|
| Si           | ze      | 1870×1100×2040 mm |  |  |
| Volt         | age     | 220/50 V/Hz       |  |  |
| Heating      | g mode  | Heating wire      |  |  |
| Heating      | power   | 6.0 KW            |  |  |
| Heating      | g group | 1 Group           |  |  |
| Fa.          | Power   | 85 W              |  |  |
| Fan<br>motor | Speed   | 2200 rpm          |  |  |
| ITIOLOI      | Voltage | 220 V             |  |  |

Using high-strength steel hinges and door handles, the service life of the machine is increased by 40% compared with other companies.

The door is lined with high-temperature resistant elastic rubber strips, which can seal the door of the machine to prevent hot air and water mist from escaping.