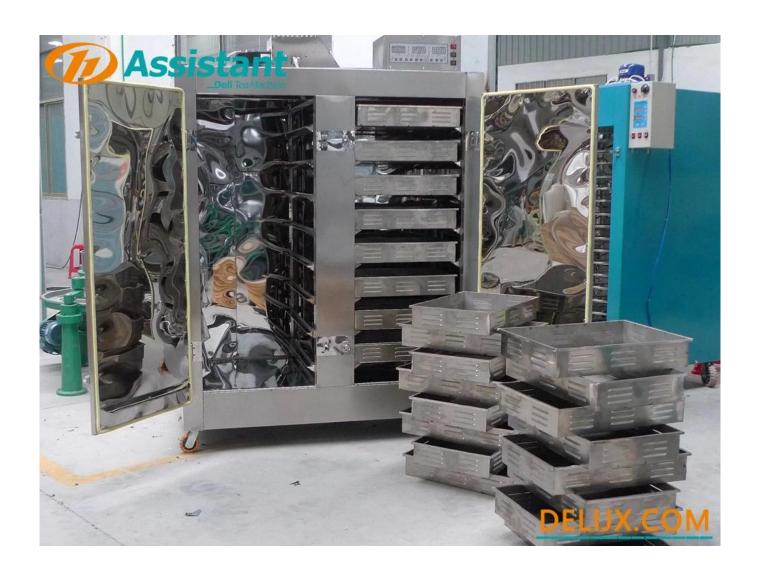

ltage       | 220V    | 220V    | 220V    | 380V     |
| Power         | 3 kw    | 6 kw    | 6 kw    | 9 kw     |
| Capacity      | 60 kg   | 150 kg  | 250 kg  | 350 kg   |

If you have special need, it can be customized according to the needs of customers.

### **DETAILS**



Integrated microcomputer control system, temperature and humidity can be intelligently controlled.



The solenoid valve design ensures that the water in the tank is kept at the best atomization height.



Using high-strength steel hinges and door handles, the service life of the machine is increased by 40% compared with other companies.



The door is lined with high-temperature resistant elastic rubber strips, which can seal the door of the machine to prevent hot air and water mist from escaping.

**PHOTOS** 











## CONTACT

If you are interested in this product, please contact us to get the price.



↑ ↑ Click the icon to get the latest price directly ↑ ↑



↓ ↓ You can also leave your contact information at the bottom. We usually contact you in about 10 minutes ↓ ↓