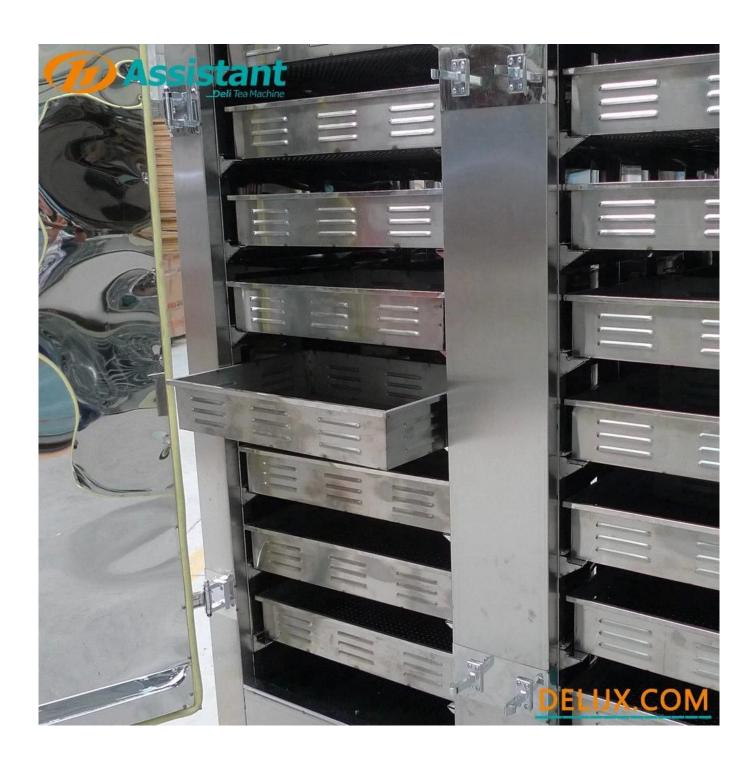

The inside of the machine is made of full stainless steel to ensure that black tea is not polluted during the production process. With the advanced intelligent atomization system, it can ensure that each layer of tea can be fermented uniformly, and the quality of each batch of tea is the same. Production can be accurately copied in batches!

#### **ADVANTAGE**

- 1. The inner tank and trays are designed with stainless steel, which is clean and hygienic.
- 2. The door is lined with high-temperature resistant elastic rubber strips, which can seal the door of the machine to prevent hot air and water mist from escaping.
- 3. The high-frequency ultrasonic atomizer can atomize the water into very small droplets, which can enter the tea and improve the uniformity of fermentation.
- 4. The water tank with atomizer is installed on the top, and the atomized water mist naturally fills the inside of the tea fermentation machine, and the fermentation is more uniform.

| Tray size     | 720×520×100 mm |  |  |
|---------------|----------------|--|--|
| Tray quantity | 32 pcs         |  |  |
| Tray layers   | 2×8            |  |  |
| Efficiency    | 350 kg/time    |  |  |