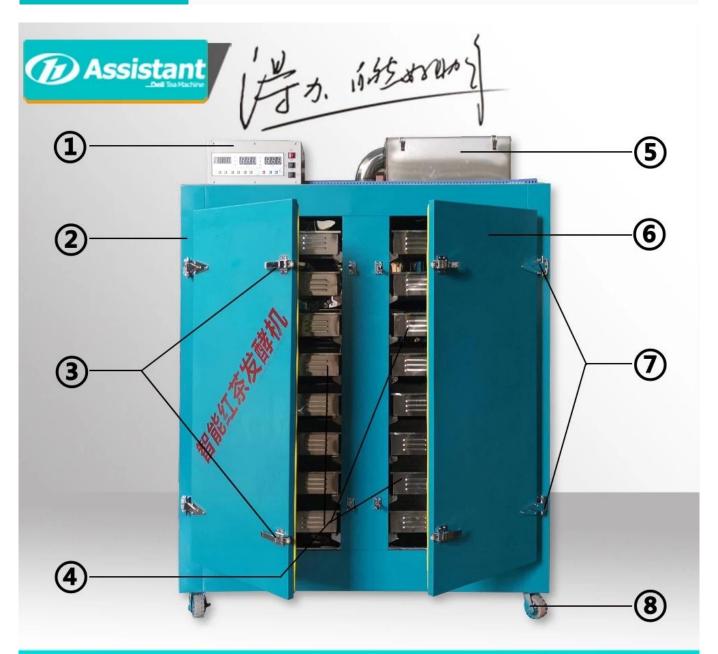

# EXPLODED VIEW

Website: delijx.com Email: info@delijx.com WhatsApp/ WeChat/ Tel: 0086-18120033767

| 1 | Control Pannel | 5 | Atomization Water Tank |  |  |
|---|----------------|---|------------------------|--|--|
| 2 | Machine Body   | 6 | Door                   |  |  |
| 3 | Hangle         | 7 | Hinge                  |  |  |
| 4 | Ferment Trays  | 8 | Wheels                 |  |  |