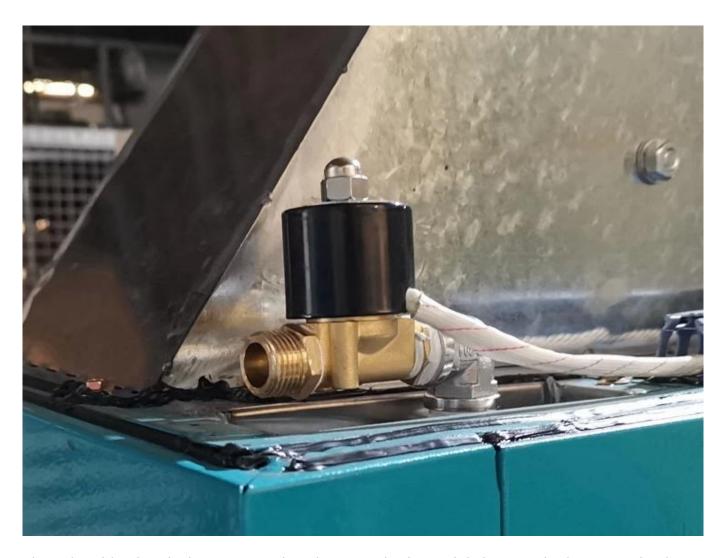

### **DETAILS**

Integrated microcomputer control system, temperature and humidity can be intelligently controlled.

The solenoid valve design ensures that the water in the tank is kept at the best atomization height.