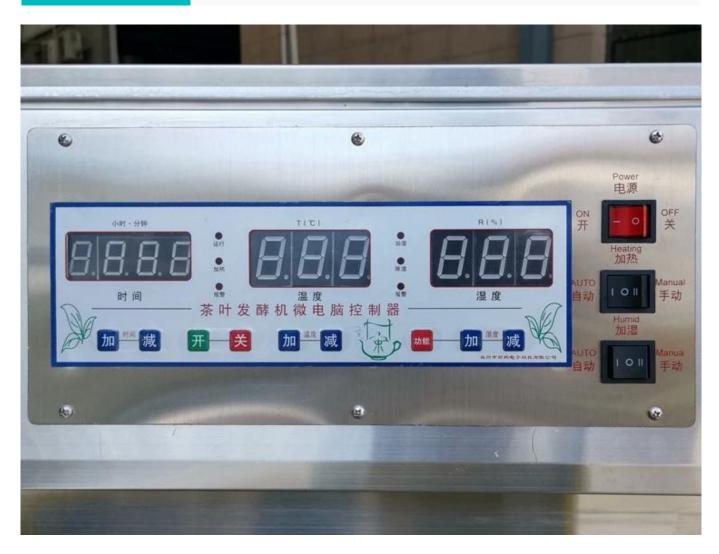

### **DETAILS**

Integrated microcomputer control system, temperature and humidity can be intelligently controlled.

The solenoid valve design ensures that the water in the tank is kept at the best atomization height.