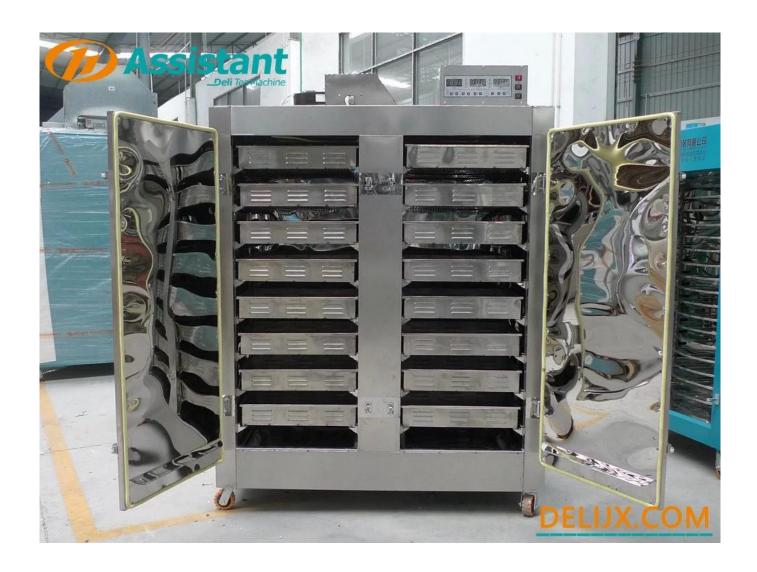

Voltage       | 220V    | 220V    | 220V    | 380V     |
| Power         | 3 kw    | 6 kw    | 6 kw    | 9 kw     |
| Capacity      | 60 kg   | 150 kg  | 250 kg  | 350 kg   |

If you have special need, it can be customized according to the needs of customers.

### **DETAILS**



Integrated microcomputer control system, temperature and humidity can be intelligently controlled.



The solenoid valve design ensures that the water in the tank is kept at the best atomization height.



Using high-strength steel hinges and door handles, the service life of the machine is increased by 40% compared with other companies.



The door is lined with high-temperature resistant elastic rubber strips, which can seal the door of the machine to prevent hot air and water mist from escaping.

**PHOTOS** 











## CONTACT

If you are interested in this product, please contact us to get the price.



↑ ↑ Click the icon to get the latest price directly ↑ ↑



↓ ↓ You can also leave your contact information at the bottom. We usually contact you in about 10 minutes ↓ ↓